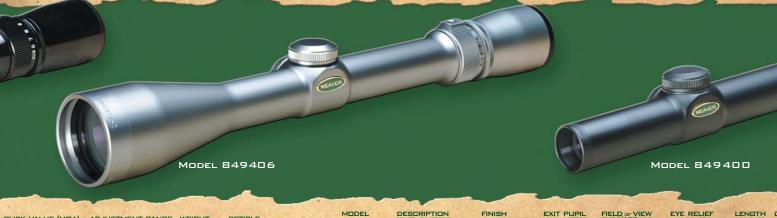

### Classic<sup>TM</sup> V Series

The variable power of the V-Series scopes make up for the surprises wild game can throw at you. On low power, the field of view is as wide as possible to help you locate game, while high power brings them in closer for the shot.

#### Variability for Nature's Unpredictability.

WEAVER

V-Series eye relief is long and forgiving, so hunters can spend those first precious seconds adjusting the scope, instead of their head position. All V-series scopes feature fully multi-coated lenses to enhance light transmission and give you edge-to-edge clarity. Their solid one-piece construction makes them waterproof, fogproof and shockproof. Each one is designed to be a reliable shooting partner for years to come.