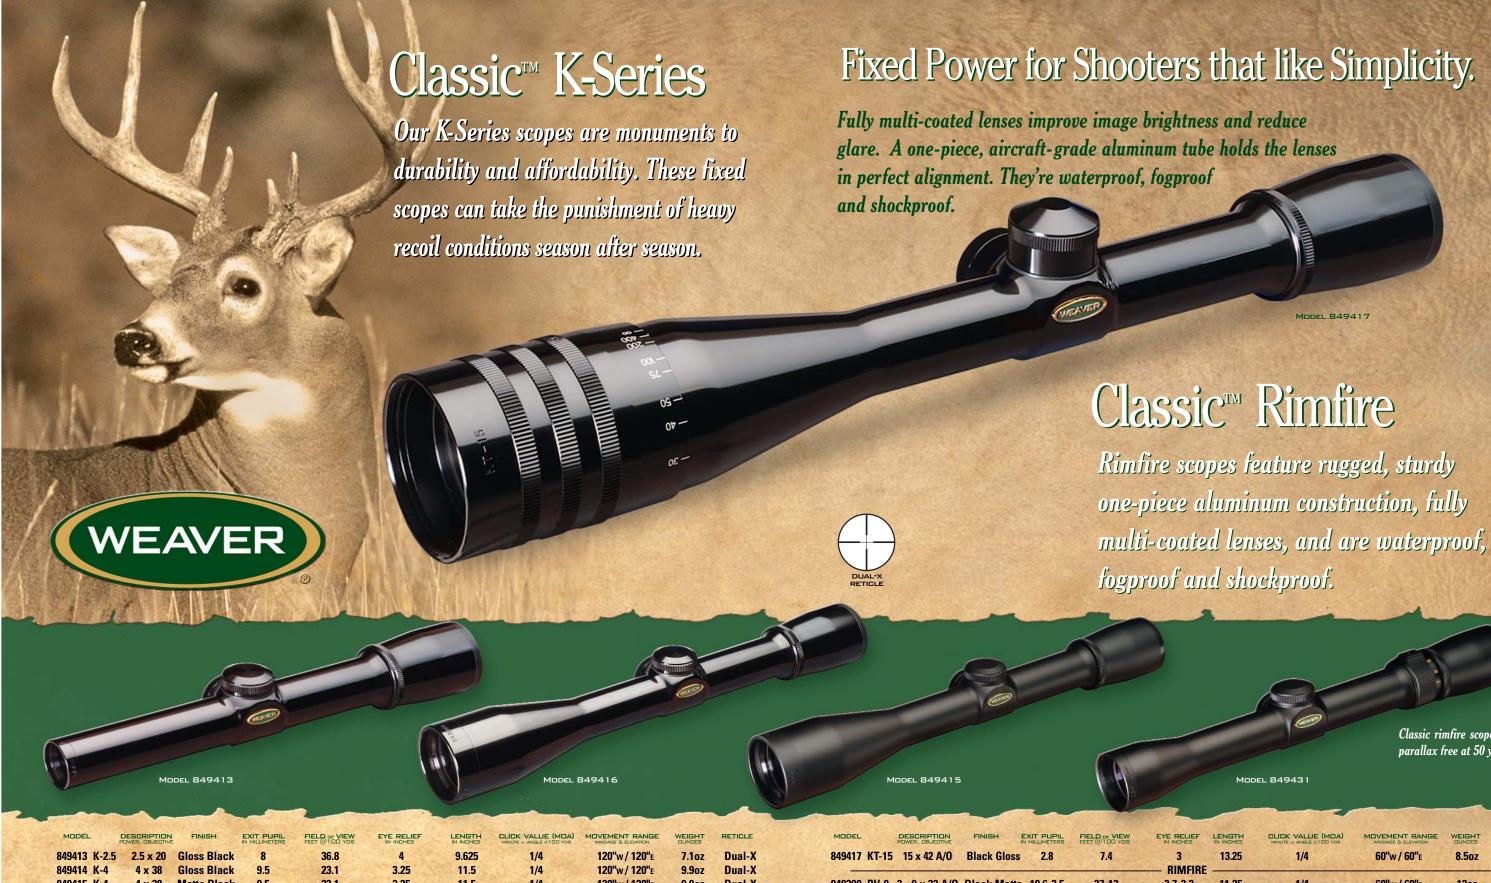

|           |           |             |                                 | the Contract of the Contract o |                              |                                | STREET, SQUARE STREET |                     |                                            |                                         |                  |         |





| MODEL        | DESCRIPTION<br>POWER, OBJECTIVE |                    | EXIT PUPIL | FIELD OF VIEW<br>FEET @ 1 00 YDS | EYE RELIEF<br>IN INCHES | LENGTH<br>IN INCHES | CLICK VALUE (MDA) MINUTE OF ANGLE @ 100 YDS | MOVEMENT RANGE<br>WINDAGE & ELEVATION | WEIGHT<br>OUNCES | RETICLE      |
|--------------|---------------------------------|--------------------|------------|----------------------------------|-------------------------|---------------------|---------------------------------------------|---------------------------------------|------------------|--------------|
| 849417 KT-15 | 5 15 x 42 A/O                   | Black Gloss        | 2.8        | 7.4                              | 3                       | 13.25               | 1/4                                         | 60"w / 6