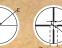

\*\*Except 849995 T-6

SCOPE RETICLE CHART

|                                            |                                                                    | EYE RELIEI                      | FIELD OF VIEW<br>FEET @100 YDS            | EXIT PUPIL<br>IN MILLIMETERS                  | FINISH                                                                                           | DESCRIPTION<br>POWER, OBJECTIVE                                                                   | MODEL                                                                               |
|--------------------------------------------|--------------------------------------------------------------------|---------------------------------|-------------------------------------------|-----------------------------------------------|--------------------------------------------------------------------------------------------------|---------------------------------------------------------------------------------------------------|-------------------------------------------------------------------------------------|
| 15.375 1/8 60"w / 60"E 1lb 1oz F/C         | 15.375                                                             | 3                               | 3                                         | 1.16                                          | Matte Black                                                                                      | 36 x 40 A/O                                                                                       | T-36 849970                                                                         |
| 15.375 1/8 60"w / 60"E 1lb 1oz F/C         | 15.375                                                             | 3                               | 3                                         | 1.16                                          | Silver                                                                                           | 36 x 40 A/O                                                                                       | T-36 849981                                                                         |
| 15.375 1/8 60"w / 60"E 1lb 1oz 1/8 MOA Dot | 15.375                                                             | 3                               | 3                                         | 1.16                                          | Matte Black                                                                                      | 36 x 40 A/O                                                                                       | T-36 849974                                                                         |
| 15.375 1/8 60"w / 60"E 1lb 1oz 1/8 MOA Dot | 15.375                                                             | 3                               | 3                                         | 1.16                                          | Silver                                                                                           | 36 x 40 A/O                                                                                       | T-36 849969                                                                         |
| 15.325 1/8 60"w / 60"E 1lb 1/8 MOA Dot     | 15.325                                                             | 3                               | 4.4                                       | 1.6                                           | Black Satin                                                                                      | 24 x 40 A/O                                                                                       | T-24 849976                                                                         |
| 15.325 1/8 60"w / 60"E 1lb 1/2 MOA Dot     | 15.325                                                             | 3                               | 4.4                                       | 1.6                                           | Black Satin                                                                                      | 24 x 40 A/O                                                                                       | T-24 849977                                                                         |
| 15.325 1/4 60"w / 60"E 1lb 1/2 MOA Dot     | 15.325                                                             | 3                               | 4.4                                       | 1.6                                           | Black Satin                                                                                      | 24 x 40 A/O                                                                                       | T-24 849988                                                                         |
| 15.325 1/4 60"w / 60"E 1lb 1/8 MOA Dot     | 15.325                                                             | 3                               | 4.4                                       | 1.6                                           | Black Satin                                                                                      | 24 x 40 A/O                                                                                       | T-24 849989                                                                         |
| 15.325 1/4 90"w / 90"E 1Ib 1/2 MOA Dot     | 15.325                                                             | 3                               | 9.3                                       | 4                                             | Black Satin                                                                                      | 10 x 40                                                                                           | T-10 849811                                                                         |
| 12.75 1/8 70"w / 70"E 15.2oz 3/8 MOA Dot   | 12.75                                                              | 3                               | 17                                        | 6                                             | Black Satin                                                                                      | 6 x 40                                                                                            | T-6 849995                                                                          |
| 15.375                                     | 15.375<br>15.375<br>15.325<br>15.325<br>15.325<br>15.325<br>15.325 | 3<br>3<br>3<br>3<br>3<br>3<br>3 | 3<br>3<br>4.4<br>4.4<br>4.4<br>4.4<br>9.3 | 1.16<br>1.16<br>1.6<br>1.6<br>1.6<br>1.6<br>4 | Matte Black<br>Silver<br>Black Satin<br>Black Satin<br>Black Satin<br>Black Satin<br>Black Satin | 36 x 40 A/0<br>36 x 40 A/0<br>24 x 40 A/0<br>24 x 40 A/0<br>24 x 40 A/0<br>24 x 40 A/0<br>10 x 40 | T-36 849974 T-36 849969 T-24 849976 T-24 849977 T-24 849988 T-24 849989 T-10 849811 |