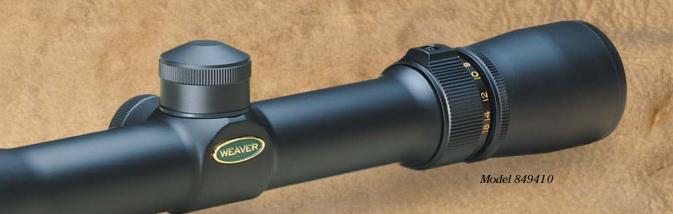

### Classic<sup>TM</sup> V Series

The variable power of the V-Series scopes make up for the surprises wild game can throw at you. On low power, the field of view is as wide as possible to help you locate game, while high power brings them in closer for the shot.

#### Variability for Nature's Unpredictability.

WEAVER

V-Series eye relief is long and forgiving, so hunters can spend those first precious seconds adjusting the scope, instead of their head position. All V-series scopes feature fully multi-coated lenses to enhance light transmission and give you edge-to-edge clarity. Their solid one-piece construction makes them waterproof, fogproof and shockproof. Each one is designed to be a reliable shooting partner for years to come.