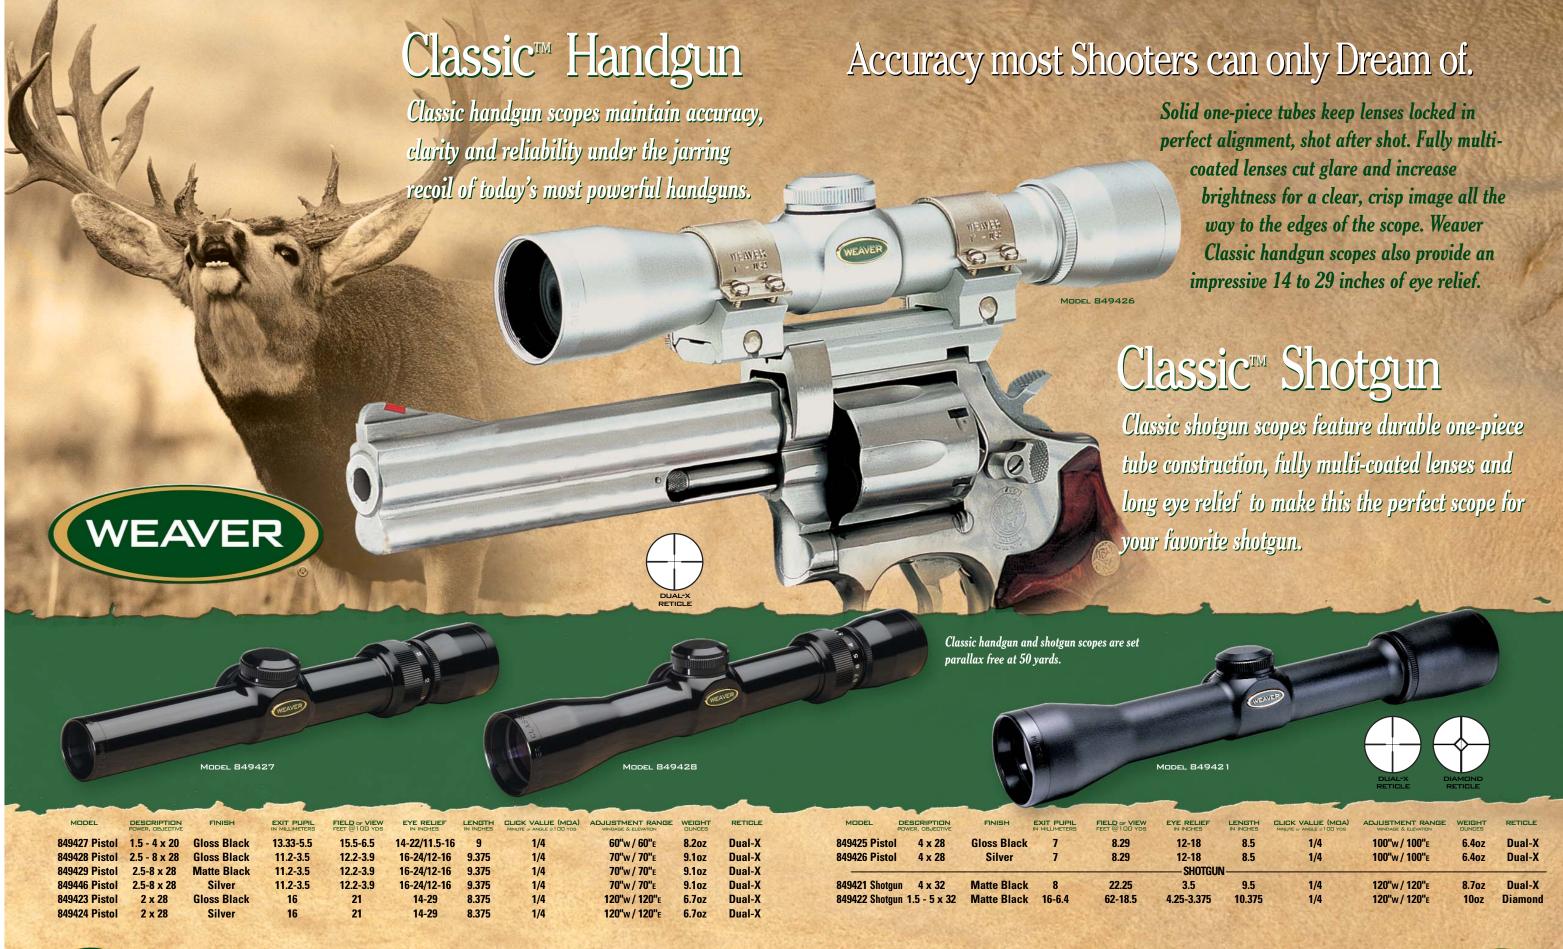

|           |           |             |                                 | the Contract of the Contract o |                              |                                | STREET, SQUARE STREET |                     |                                            |                                         |                  |         |





| MODEL        | DESCRIPTION<br>POWER, OBJECTIVE |                    | EXIT PUPIL | FIELD OF VIEW<br>FEET @ 1 00 YDS | EYE RELIEF<br>IN INCHES | LENGTH<br>IN INCHES | CLICK VALUE (MDA) MINUTE OF ANGLE @ 100 YDS | MOVEMENT RANGE<br>WINDAGE & ELEVATION | WEIGHT<br>OUNCES | RETICLE      |
|--------------|---------------------------------|--------------------|------------|----------------------------------|-------------------------|---------------------|---------------------------------------------|---------------------------------------|------------------|--------------|
| 849417 KT-15 | 5 15 x 42 A/O                   | Black Gloss        | 2.8        | 7.4                              | 3                       | 13.25               | 1/4                                         | 60"w /