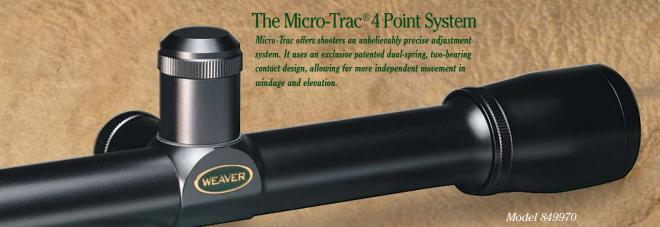

The Micro-Trac 4 Point System is designed with independent windage and elevation adjustment. In short, this allows you to adjust one without affecting the other. Most conventional adjustment systems use 2 adjusting screws and 1 biasing spring to adjust their erectors. Eventually, adjusting one screw too far will cause the spring to affect the adjustment of the other. In addition, most systems have the adjustment screws directly bearing down on the erector tube itself, whereas the Micro-Trac system bears down on a consistent point of contact providing unparalleled accuracy and repeatability.