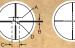

\*\*Except 849995 T-6

SCOPE RETICLE CHART

|                                            |                                                                    | EYE RELIEI                      | FIELD OF VIEW<br>FEET @100 YDS            | EXIT PUPIL<br>IN MILLIMETERS                  | FINISH                                                                                           | DESCRIPTION<br>POWER, OBJECTIVE                                                                   | MODEL                                                                               |
|--------------------------------------------|--------------------------------------------------------------------|---------------------------------|-------------------------------------------|-----------------------------------------------|--------------------------------------------------------------------------------------------------|---------------------------------------------------------------------------------------------------|-------------------------------------------------------------------------------------|
| 15.375 1/8 60"w / 60"E 1lb 1oz F/C         | 15.375                                                             | 3                               | 3                                         | 1.16                                          | Matte Black                                                                                      | 36 x 40 A/O                                                                                       | T-36 849970                                                                         |
| 15.375 1/8 60"w / 60"E 1lb 1oz F/C         | 15.375                                                             | 3                               | 3                                         | 1.16                                          | Silver                                                                                           | 36 x 40 A/O                                                                                       | T-36 849981                                                                         |
| 15.375 1/8 60"w / 60"E 1lb 1oz 1/8 MOA Dot | 15.375                                                             | 3                               | 3                                         | 1.16                                          | Matte Black                                                                                      | 36 x 40 A/O                                                                                       | T-36 849974                                                                         |
| 15.375 1/8 60"w / 60"E 1lb 1oz 1/8 MOA Dot | 15.375                                                             | 3                               | 3                                         | 1.16                                          | Silver                                                                                           | 36 x 40 A/O                                                                                       | T-36 849969                                                                         |
| 15.325 1/8 60"w / 60"E 1lb 1/8 MOA Dot     | 15.325                                                             | 3                               | 4.4                                       | 1.6                                           | Black Satin                                                                                      | 24 x 40 A/O                                                                                       | T-24 849976                                                                         |
| 15.325 1/8 60"w / 60"E 1lb 1/2 MOA Dot     | 15.325                                                             | 3                               | 4.4                                       | 1.6                                           | Black Satin                                                                                      | 24 x 40 A/O                                                                                       | T-24 849977                                                                         |
| 15.325 1/4 60"w / 60"E 1lb 1/2 MOA Dot     | 15.325                                                             | 3                               | 4.4                                       | 1.6                                           | Black Satin                                                                                      | 24 x 40 A/O                                                                                       | T-24 849988                                                                         |
| 15.325 1/4 60"w / 60"E 1lb 1/8 MOA Dot     | 15.325                                                             | 3                               | 4.4                                       | 1.6                                           | Black Satin                                                                                      | 24 x 40 A/O                                                                                       | T-24 849989                                                                         |
| 15.325 1/4 90"w / 90"E 1Ib 1/2 MOA Dot     | 15.325                                                             | 3                               | 9.3                                       | 4                                             | Black Satin                                                                                      | 10 x 40                                                                                           | T-10 849811                                                                         |
| 12.75 1/8 70"w / 70"E 15.2oz 3/8 MOA Dot   | 12.75                                                              | 3                               | 17                                        | 6                                             | Black Satin                                                                                      | 6 x 40                                                                                            | T-6 849995                                                                          |
| 15.375                                     | 15.375<br>15.375<br>15.325<br>15.325<br>15.325<br>15.325<br>15.325 | 3<br>3<br>3<br>3<br>3<br>3<br>3 | 3<br>3<br>4.4<br>4.4<br>4.4<br>4.4<br>9.3 | 1.16<br>1.16<br>1.6<br>1.6<br>1.6<br>1.6<br>4 | Matte Black<br>Silver<br>Black Satin<br>Black Satin<br>Black Satin<br>Black Satin<br>Black Satin | 36 x 40 A/0<br>36 x 40 A/0<br>24 x 40 A/0<br>24 x 40 A/0<br>24 x 40 A/0<br>24 x 40 A/0<br>10 x 40 | T-36 849974 T-36 849969 T-24 849976 T-24 849977 T-24 849988 T-24 849989 T-10 849811 |