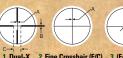

\*\*Except 849995 T-6

SCOPE RETICLE CHART

|                                            |                                                                    | EYE RELIEI                      | FIELD OF VIEW<br>FEET @100 YDS            | EXIT PUPIL<br>IN MILLIMETERS                  | FINISH                                                                                           | DESCRIPTION<br>POWER, OBJECTIVE                                                                   | MODEL                                                                               |
|--------------------------------------------|--------------------------------------------------------------------|---------------------------------|-------------------------------------------|-----------------------------------------------|--------------------------------------------------------------------------------------------------|---------------------------------------------------------------------------------------------------|-------------------------------------------------------------------------------------|
| 15.375 1/8 60"w / 60"E 1lb 1oz F/C         | 15.375                                                             | 3                               | 3                                         | 1.16                                          | Matte Black                                                                                      | 36 x 40 A/O                                                                                       | T-36 849970                                                                         |
| 15.375 1/8 60"w / 60"E 1lb 1oz F/C         | 15.375                                                             | 3                               | 3                                         | 1.16                                          | Silver                                                                                           | 36 x 40 A/O                                                                                       | T-36 849981                                                                         |
| 15.375 1/8 60"w / 60"E 1lb 1oz 1/8 MOA Dot | 15.375                                                             | 3                               | 3                                         | 1.16                                          | Matte Black                                                                                      | 36 x 40 A/O                                                                                       | T-36 849974                                                                         |
| 15.375 1/8 60"w / 60"E 1lb 1oz 1/8 MOA Dot | 15.375                                                             | 3                               | 3                                         | 1.16                                          | Silver                                                                                           | 36 x 40 A/O                                                                                       | T-36 849969                                                                         |
| 15.325 1/8 60"w / 60"E 1lb 1/8 MOA Dot     | 15.325                                                             | 3                               | 4.4                                       | 1.6                                           | Black Satin                                                                                      | 24 x 40 A/O                                                                                       | T-24 849976                                                                         |
| 15.325 1/8 60"w / 60"E 1lb 1/2 MOA Dot     | 15.325                                                             | 3                               | 4.4                                       | 1.6                                           | Black Satin                                                                                      | 24 x 40 A/O                                                                                       | T-24 849977                                                                         |
| 15.325 1/4 60"w / 60"E 1lb 1/2 MOA Dot     | 15.325                                                             | 3                               | 4.4                                       | 1.6                                           | Black Satin                                                                                      | 24 x 40 A/O                                                                                       | T-24 849988                                                                         |
| 15.325 1/4 60"w / 60"E 1lb 1/8 MOA Dot     | 15.325                                                             | 3                               | 4.4                                       | 1.6                                           | Black Satin                                                                                      | 24 x 40 A/O                                                                                       | T-24 849989                                                                         |
| 15.325 1/4 90"w / 90"E 1Ib 1/2 MOA Dot     | 15.325                                                             | 3                               | 9.3                                       | 4                                             | Black Satin                                                                                      | 10 x 40                                                                                           | T-10 849811                                                                         |
| 12.75 1/8 70"w / 70"E 15.2oz 3/8 MOA Dot   | 12.75                                                              | 3                               | 17                                        | 6                                             | Black Satin                                                                                      | 6 x 40                                                                                            | T-6 849995                                                                          |
| 15.375                                     | 15.375<br>15.375<br>15.325<br>15.325<br>15.325<br>15.325<br>15.325 | 3<br>3<br>3<br>3<br>3<br>3<br>3 | 3<br>3<br>4.4<br>4.4<br>4.4<br>4.4<br>9.3 | 1.16<br>1.16<br>1.6<br>1.6<br>1.6<br>1.6<br>4 | Matte Black<br>Silver<br>Black Satin<br>Black Satin<br>Black Satin<br>Black Satin<br>Black Satin | 36 x 40 A/0<br>36 x 40 A/0<br>24 x 40 A/0<br>24 x 40 A/0<br>24 x 40 A/0<br>24 x 40 A/0<br>10 x 40 | T-36 849974 T-36 849969 T-24 849976 T-24 849977 T-24 849988 T-24 849989 T-10 849811 |