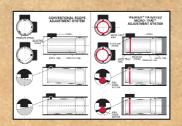

The Micro-Trac 4 Point System is designed with independent windage and elevation adjustment. In short, this allows you to adjust one without affecting the other. Most conventional adjustment systems use 2 adjusting screws and 1 biasing spring to adjust their erectors. Eventually, adjusting one screw too far will cause the spring to affect the adjustment of the other. In addition, most systems have the adjustment screws directly bearing down on the erector tube itself, whereas the Micro-Trac system bears down on a consistent point of contact providing unparalleled accuracy and repeatability.